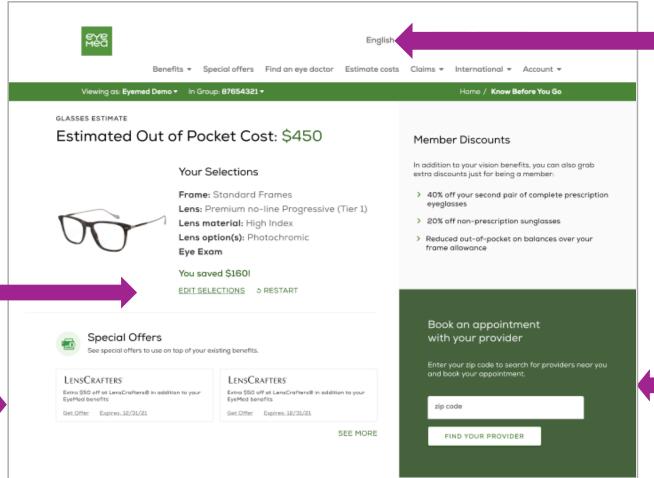

### Know Before You Go

# Our transparency tool lets you estimate your costs upfront:

- Members choose anticipated services and products
- Easy-to-understand explanations of differing types of frames, lenses, add-ons and contacts are included
- They see their plan-specific estimated out-of-pocket cost total (if any)
- Login at member.eyemedvisioncare.com/sonm to get started

### Know Before You Go updates

#### **English and Spanish:**

Toggle languages between English and Spanish

### **Enhanced Provider Locator search:**

When a member inserts their zip code, they'll be taken to the search results page