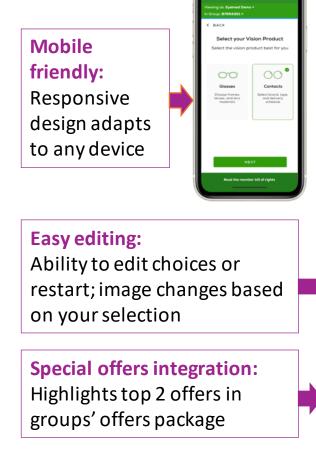

### Know Before You Go updates

#### **English and Spanish:**

Toggle languages between English and Spanish

### **Enhanced Provider Locator search:**

When a member inserts their zip code, they'll be taken to the search results page