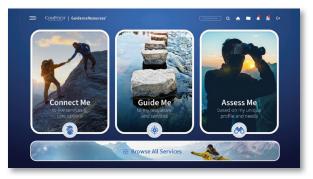

### **Connect Me**

If you know what you want now, the **Connect Me** option offers our quickest path to care. With as little as two clicks, you can connect immediately with an expert or schedule appointments for services.

### Guide Me

Have an idea of what would help but could use some assistance finding it? The **Guide Me** option quickly assesses your area of need and directs you to the care options, tools, and resources most appropriate to your focus area. In just a few clicks, you can navigate one of more than 1,000 path options that lead to a variety of solutions, all tailored to your needs.

### Assess Me

Sometimes you may not be sure what the problem is and need help evaluating possible resources and solutions. In such cases, you can choose **Assess Me**, our most extensive care path. This option first guides you through a brief well-being assessment, which evaluates your needs across six primary care pillars: Mental, Emotional, Physical, Social, Legal, and Financial. The platform then measures and benchmarks your results and provides a series of personalized, multistep Well-Being Plans tailored to your specific areas of need.

For a more traditional experience, you can always visit "Browse All Services" and quickly view all the platform has to offer.

The new GuidanceResources<sup>®</sup> digital experience will be available Jan. 1, 2025. Keep an eye out for additional information coming soon.