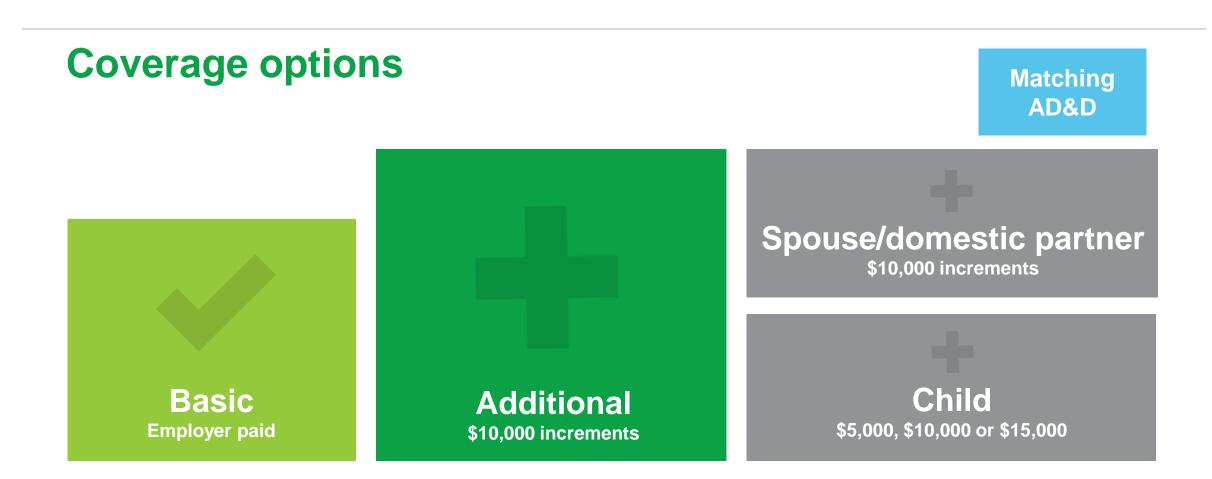

## Your coverage options and cost

**※** 

SECURIAN FINANCIAL | 6

SECURIAN FINANCIAL | 7

#### **Cost scenarios**

| Employee age 30, spouse/dp age 30 |           |                    |                |                 |  |
|-----------------------------------|-----------|--------------------|----------------|-----------------|--|
| Coverage                          | \$200,000 | Spouse/dp \$50,000 | Child \$15,000 | \$26.80 total   |  |
| \$0.100                           | \$20.00   | \$5.00             | \$1.80         | monthly premium |  |

| Employee age 40, spouse/dp age 40 |           |                    |                |                 |  |
|-----------------------------------|-----------|--------------------|----------------|-----------------|--|
| Coverage                          | \$200,000 | Spouse/dp \$50,000 | Child \$15,000 | \$34.30 total   |  |
| \$0.130                           | \$26.00   | \$6.50             | \$1.80         | monthly premium |  |

| Employee age 50, spouse/dp age 50 |           |                    |                |                 |  |
|-----------------------------------|-----------|--------------------|----------------|-----------------|--|
| Coverage                          | \$100,000 | Spouse/dp \$25,000 | Child \$15,000 | \$39.30 total   |  |
| \$0.300                           | \$30.00   | \$7.50             | \$1.80         | monthly premium |  |

#### Paying your premium

- Quarterly bill sent to your home by Securian Financial
- Monthly EFT is an option
- EFT form available on LifeBenefits.com/plandesign/sonm